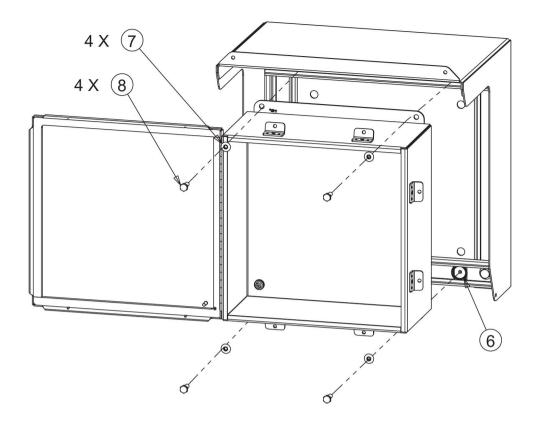

Rev. B

PH 763 422 2211 • nVent.com/HOFFMAN

P/N 89123227

89123229





© 2018 Hoffman Enclosures Inc.



- 2 -



89123229

© 2018 Hoffman Enclosures Inc.

PH 763 422 2211 • nVent.com/HOFFMAN

RSP









© 2018 Hoffman Enclosures Inc.

PH 763 422 2211 • nVent.com/HOFFMAN

RSP

89123229

RSPSupply - 1-888-532-2706 - https://www.RSPSupply.com See the product details here - 5 -

**BULLETIN A51FL** 





5

- 6 -

© 2018 Hoffman Enclosures Inc.

PH 763 422 2211 • nVent.com/HOFFMAN







PH 763 422 2211 • nVent.com/HOFFMAN

89123229

© 2018 Hoffman Enclosures Inc.



INLINE (BULLETIN A54)





© 2018 Hoffman Enclosures Inc.

PH 763 422 2211 • nVent.com/HOFFMAN



- 8 -