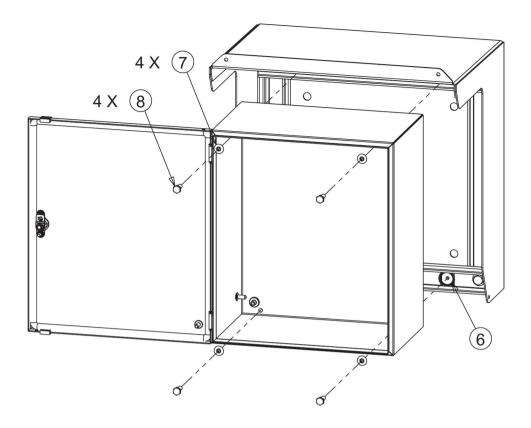

Rev. B

PH 763 422 2211 • nVent.com/HOFFMAN

P/N 89123227

89123229





© 2018 Hoffman Enclosures Inc.



- 2 -



89123229

© 2018 Hoffman Enclosures Inc.

PH 763 422 2211 • nVent.com/HOFFMAN

RSP









© 2018 Hoffman Enclosures Inc.

PH 763 422 2211 • nVent.com/HOFFMAN

RSP

89123229

RSPSupply - 1-888-532-2706 - https://www.RSPSupply.com See the product details here - 5 -

**BULLETIN A51FL** 





5

- 6 -

© 2018 Hoffman Enclosures Inc.

PH 763 422 2211 • nVent.com/HOFFMAN







PH 763 422 2211 • nVent.com/HOFFMAN

89123229

© 2018 Hoffman Enclosures Inc.



INLINE (BULLETIN A54)





© 2018 Hoffman Enclosures Inc.

PH 763 422 2211 • nVent.com/HOFFMAN



- 8 -