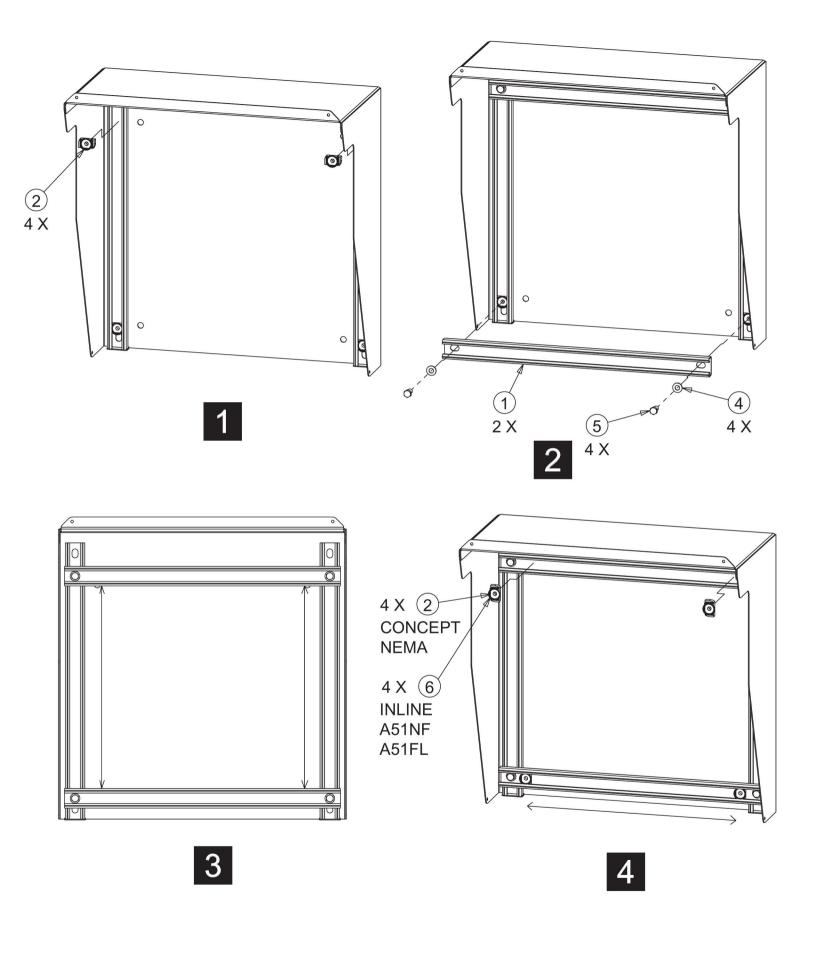

PH 763 422 2211 • nVent.com/HOFFMAN

RSP

© 2018 Hoffman Enclosures Inc.

PH 763 422 2211 • nVent.com/HOFFMAN

RSP

89123229

RSPSupply - 1-888-532-2706 - https://www.RSPSupply.com See the product details here - 5 -

**BULLETIN A51FL** 

5

- 6 -

© 2018 Hoffman Enclosures Inc.

PH 763 422 2211 • nVent.com/HOFFMAN

PH 763 422 2211 • nVent.com/HOFFMAN

89123229

© 2018 Hoffman Enclosures Inc.